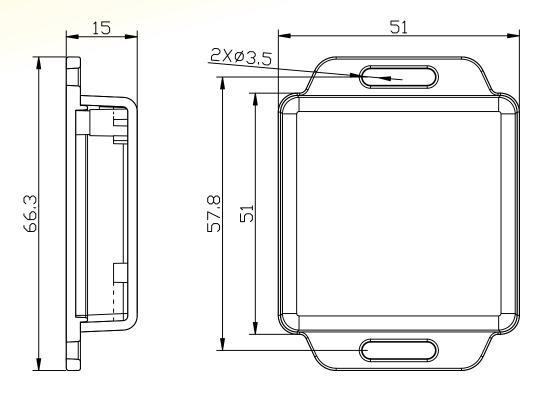

## Technical parameters:

| Model                       | BT-1                                    |  |
|-----------------------------|-----------------------------------------|--|
| Input voltage               | 5V-12V                                  |  |
| Standby power consumption   | 0.04W                                   |  |
| Operating power consumption | 0.05W                                   |  |
| Communication distance      | ≤15m                                    |  |
| Serial baud rate            | Fixed baud rate 9600bps                 |  |
| Communication mode          | RS232                                   |  |
| Port type                   | RJ12                                    |  |
| Connection cable            | Standard network cable (parallel cable) |  |
| Dimensions                  | 66*51*15.5mm                            |  |
| Installation dimensions     | 57.5, φ3.2mm                            |  |
| Operating temperature       | -20°C to 75°C                           |  |
| Protection degree           | IP67                                    |  |
| Net weight                  | 120g                                    |  |