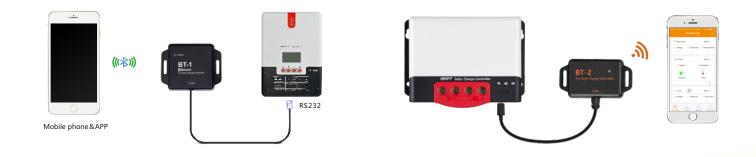

## System wiring diagram:

Note: use a standard network cable (parallel cable) for connection.