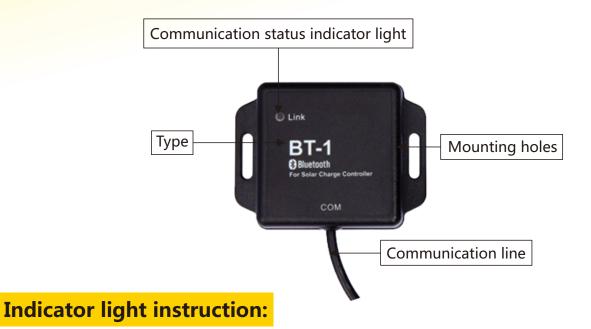

# Product structure diagram:

### **Product introduction:**

| Indicator light      | State     |            | Explain              |
|----------------------|-----------|------------|----------------------|
|                      | BT-1      | BT-2       | In the communication |
| Link indicator light | Red blink | Blub blink |                      |
|                      | Put out   |            | Idle state           |